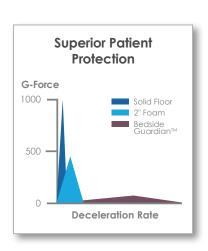

## The Bedside Guardian™ Fall Mat helps minimize fall-related injuries.

The OnCare<sup>TM</sup> Bedside Guardian<sup>TM</sup> provides a comprehensive solution that lowers patient trauma and reduces fall-related expenses. Structural features include a bonded top cover to help transfer impact forces outward, a high-density composite core to absorb impact, a non-slip base to secure the mat, and a tapered ground perimeter to help maintain staff and patient safety. An additional Nite-Glo<sup>TM</sup> option makes the border of the mat stand out, even in a dimly lit room.