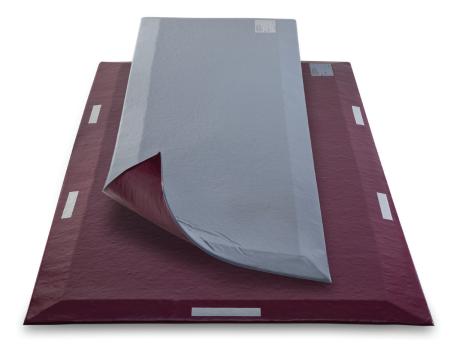

## Bedside Guardian™ Fall Mat

- Bonded top cover helps transfer impact forces outward
- High-density composite core absorbs impact and slows forces
- Non-slip base stays where needed
- Tapered floor perimeter helps maintain staff and patient safety

## The Bedside Guardian™ Fall Mat helps minimize fall-related injuries.

The OnCare<sup>TM</sup> Bedside Guardian<sup>TM</sup> provides a comprehensive solution that lowers patient trauma and reduces fall-related expenses. Structural features include a bonded top cover to help transfer impact forces outward, a high-density composite core to absorb impact, a non-slip base to secure the mat, and a tapered ground perimeter to help maintain staff and patient safety. An additional Nite-Glo<sup>TM</sup> option makes the border of the mat stand out, even in a dimly lit room.