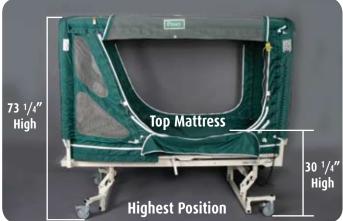

## **DIMENSIONS:**

Area: 24 square feet - Volume (Inside): 70 cubic feet Total Weight completely assembled: 278 lbs. Total Weight of the canopy only: 17 lbs. Electrically articulated and controlled Maximum Back Angle: 65° to Horizontal Maximum Knee Angle: 35° to Horizontal Maximum Knee to Leg Angle: 35° to Horizontal