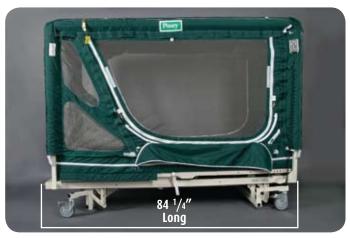

## **DIMENSIONS:**

Area: 24 square feet - Volume (Inside): 70 cubic feet Total Weight completely assembled: 278 lbs. Total Weight of the canopy only: 17 lbs. Electrically articulated and controlled Maximum Back Angle: 65° to Horizontal Maximum Knee Angle: 35° to Horizontal Maximum Knee to Leg Angle: 35° to Horizontal