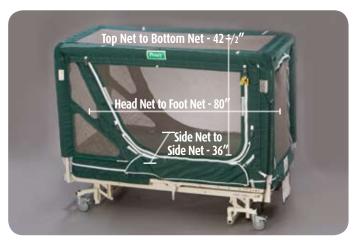

## **DIMENSIONS:**

Area: 24 square feet - Volume (Inside): 70 cubic feet Total Weight completely assembled: 278 lbs. Total Weight of the canopy only: 17 lbs. Electrically articulated and controlled Maximum Back Angle: 65° to Horizontal Maximum Knee Angle: 35° to Horizontal Maximum Knee to Leg Angle: 35° to Horizontal