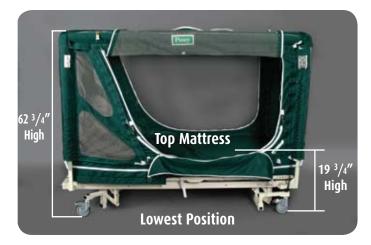

## **DIMENSIONS:**

Area: 24 square feet - Volume (Inside): 70 cubic feet Total Weight completely assembled: 278 lbs. Total Weight of the canopy only: 17 lbs. Electrically articulated and controlled Maximum Back Angle: 65° to Horizontal Maximum Knee Angle: 35° to Horizontal Maximum Knee to Leg Angle: 35° to Horizontal