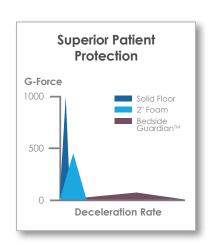

## The Bedside Guardian™ Fall Mat helps minimize fall-related injuries.

The OnCare<sup>™</sup> Bedside Guardian<sup>™</sup> provides a comprehensive solution that lowers patient trauma and reduces fall-related expenses. Structural features include a bonded top cover to help transfer impact forces outward, a high-density composite core to absorb impact, a non-slip base to secure the mat, and a tapered ground perimeter to help maintain staff and patient safety. An additional Nite-Glo<sup>™</sup> option makes the border of the mat stand out, even in a dimly lit room.