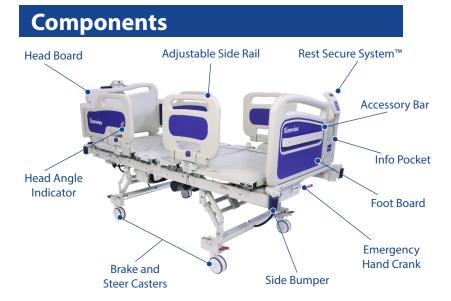

## Side Rail Installation/Removal

Slide rail into top deck

Install lock pin

Removal: pull out pin and lift rail straight up

## Side Rail Adjustment

Push to adjust rail

Position side rail

**To adjust:** squeeze knobs while placing rail in desired position

Head and Foot casters lock and swivel

- To ENGAGE, press lever down
- To DISENGAGE, raise lever

## **Emergency Hand Crank**

Located under foot section of deck, mounted to motor box cover.

Remove crank and insert into desired function. Crank either clockwise or counterclockwise to operate. Bed functions located at both foot and head section of bed.