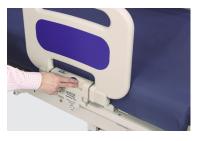

## Side Rail Adjustment

Push to adjust rail

Position side rail

**To adjust:** squeeze knobs while placing rail in desired position

Head and Foot casters lock and swivel

- To ENGAGE, press lever down
- To DISENGAGE, raise lever