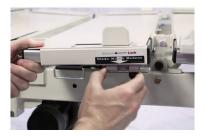

# Bari Rehab Platform 3<sup>™</sup> Quick Reference Guide



This card is not meant to replace product user manual. For complete manual, contact Sizewise.

800-814-9389 sizewise.com





## Side Rail Installation/Removal



Slide rail into top deck



Install lock pin

Removal: pull out pin and lift rail straight up

## Side Rail Adjustment





Push to adjust rail

Position side rail

**To adjust:** squeeze knobs while placing rail in desired position



Head and Foot casters lock and swivel

- To ENGAGE, press lever down
- To DISENGAGE, raise lever

## **Hand Control**

#### Engage brake casters before operating bed



## **Expanding/Retracting Bed Deck**

Position knob to UNLOCK while pulling out/pushing in section

Expand/Retract all sections on both sides to 48"/39" width



### Troubleshooting

#### If bed fails to function:

- 1. Verify power cord is properly plugged in.
- 2. Verify main power switch is turned on
- 3. Verify hand control is plugged into control module at head of bed
- 4. Verify power source.
- 5. For further assistance, call 800-814-9389.

## **Emergency Hand Crank**

Located under foot section of deck, mounted to motor box cover.

Remove crank and insert into desired function. Crank either clockwise or counterclockwise to operate. Bed functions located at both foot and head section of bed.





**Foot section:** up/down knees, up/down foot section **Head section:** up/down torso, up/down head section

#### **Code Situation**

- 1. Unlock casters and pull bed from wall.
- 2. Engage brakes, remove headboard, and lower side rails for patient