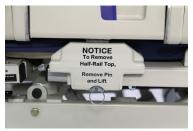

## Side Rail Installation/Removal

Slide rail into top deck

Install lock pin

Removal: pull out pin and lift rail straight up