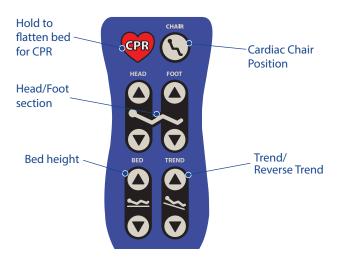

## **Hand Control**

#### Engage brake casters before operating bed

#### **Code Situation**

- 1. Unlock casters and pull bed from wall.
- 2. Engage brakes, remove headboard, and lower side rails for patient access.
- 3. Flatten bed by holding CPR button on hand control.
- 4. If using air surface, activate CPR switch on blower and open CPR valve at head of mattress.
- 5. Proceed with facility protocols for resuscitation.