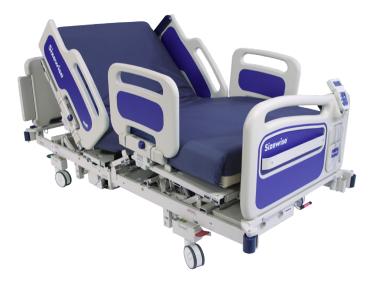

# Bari Rehab Platform 3<sup>™</sup> Quick Reference Guide

This card is not meant to replace product user manual. For complete manual, contact Sizewise.

800-814-9389 sizewise.com