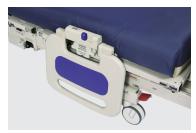

## Side Rail Installation/Removal

Slide rail into top deck

Install lock pin

Removal: pull out pin and lift rail straight up