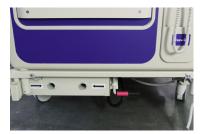

## **Emergency Hand Crank**

Located under foot section of deck, mounted to motor box cover.

Remove crank and insert into desired function. Crank either clockwise or counterclockwise to operate. Bed functions located at both foot and head section of bed.