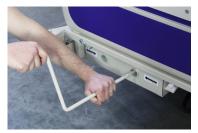

## **Emergency Hand Crank**

Located under foot section of deck, mounted to motor box cover.

Remove crank and insert into desired function. Crank either clockwise or counterclockwise to operate. Bed functions located at both foot and head section of bed.

**Foot section:** up/down knees, up/down foot section **Head section:** up/down torso, up/down head section