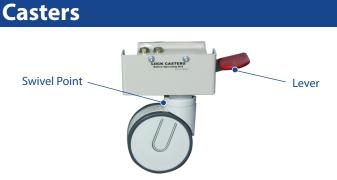

## Side Rail Adjustment

Push to adjust rail

Position side rail

**To adjust:** squeeze knobs while placing rail in desired position

Head and Foot casters lock and swivel

- To ENGAGE, press lever down
- To DISENGAGE, raise lever