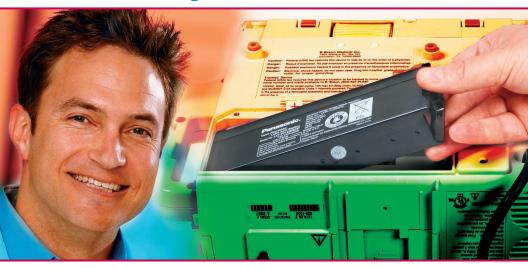

## Did you know?

Battery replacement is easy and convenient with the Outlook Safety Infusion System

B. Efficient.

## **Provides Battery Efficiency...**

- 12 volt sealed lead-acid battery
- Easy replacement—laptop style
  - Remove two screws to remove door
  - 2. Replace battery
  - Reposition two screws to close door
- Isolated compartment eliminates the need for recertification of pump after battery change
- Inexpensive battery
- Memory is non-volatile and backed up by a lithium battery if battery power is completely depleted