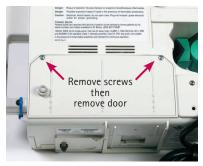

## **Provides Battery Efficiency...**

- 12 volt sealed lead-acid battery
- Easy replacement—laptop style
  - Remove two screws to remove door
  - 2. Replace battery
  - Reposition two screws to close door
- Isolated compartment eliminates the need for recertification of pump after battery change
- Inexpensive battery
- Memory is non-volatile and backed up by a lithium battery if battery power is completely depleted