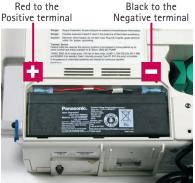

## **Provides Battery Efficiency...**

- 12 volt sealed lead-acid battery
- Easy replacement—laptop style
  - Remove two screws to remove door
  - 2. Replace battery
  - Reposition two screws to close door
- Isolated compartment eliminates the need for recertification of pump after battery change
- Inexpensive battery
- Memory is non-volatile and backed up by a lithium battery if battery power is completely depleted