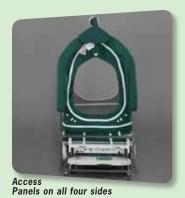

- Water-repellent, skin friendly, and durable nylon canopy.
  Foam padded A-Frame holds the nylon canopy in place.
  Four access panels for patient care from all four sides.
  Quick-Release Buckles lock the zipper pull-tabs for added patient security.
  Ten Access Ports: eight tube ports and two drainage ports.
- IV Post Mount Brackets firmly attach the canopy to the hospital bed.