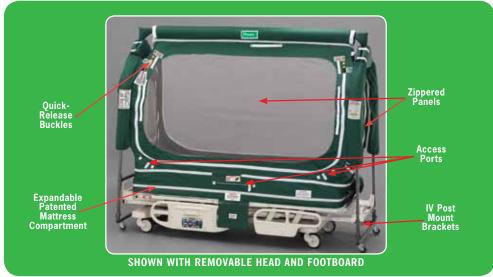

## Posey StaySafe™ Bed 8060\*

U.S. PATENTS 7,047,991 AND 7,383,849

INDICATIONS: Patients at extreme risk of a serious injury from a fall, or unassisted bed exit.

- Enclosed Patented Mattress Compartment helps reduce the risk of patient entrapment and is expandable to accommodate 10-inch (25.4 cm) air mattress types.

- Water-repellent, skin friendly, and durable nylon canopy.
  Foam padded A-Frame holds the nylon canopy in place.
  Four access panels for patient care from all four sides.
  Quick-Release Buckles lock the zipper pull-tabs for added patient security.
  Ten Access Ports: eight tube ports and two drainage ports.
- IV Post Mount Brackets firmly attach the canopy to the hospital bed.

## Description Cat.

8060 Posey StaySafe Bed 8060

**8091D** Posey StaySafe Bed 8060 In-Service and Home Care DVD

\*Hospital bed and mattress not included

Expandable Patented Mattress Compartment

Quick-Release Buckles

Ten Access Ports

**Posey** Posey