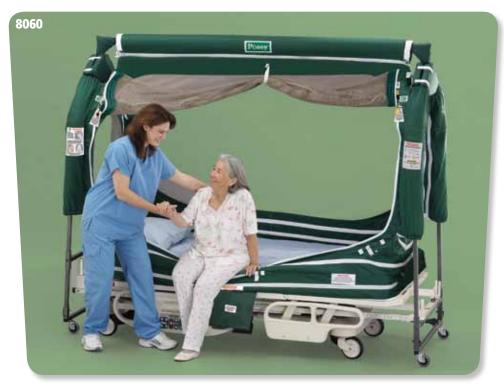

## Posey StaySafe™ Bed 8060\*

U.S. PATENTS 7,047,991 AND 7,383,849

INDICATIONS: Patients at extreme risk of a serious injury from a fall, or unassisted bed exit.

- Enclosed Patented Mattress Compartment helps reduce the risk of patient entrapment and is expandable to accommodate 10-inch (25.4 cm) air mattress types.

- Water-repellent, skin friendly, and durable nylon canopy.
  Foam padded A-Frame holds the nylon canopy in place.
  Four access panels for patient care from all four sides.
  Quick-Release Buckles lock the zipper pull-tabs for added patient security.
  Ten Access Ports: eight tube ports and two drainage ports.
- IV Post Mount Brackets firmly attach the canopy to the hospital bed.