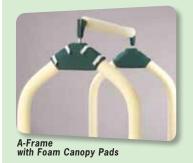

- Water-repellent, skin friendly, and durable nylon canopy.
  Foam padded A-Frame holds the nylon canopy in place.
  Four access panels for patient care from all four sides.
  Quick-Release Buckles lock the zipper pull-tabs for added patient security.
  Ten Access Ports: eight tube ports and two drainage ports.
- IV Post Mount Brackets firmly attach the canopy to the hospital bed.