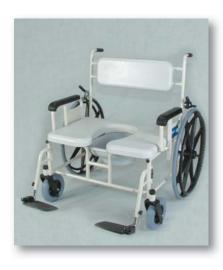

## Wheeled Shower Commode Chair

Model Series 5200, 5215, 5225

- Weight Limit: 750 pounds
- Seat Widths: 24", 26" or 28"
- Seat Depth: 20"
- Seat to Floor Height: 21"
- Arms: Removable arms
- Cushioned seat and back for added comfort and support
- Hook-on removable footrests
- Corrosion resistant
- Hygiene access
- Rear anti-tip attachments