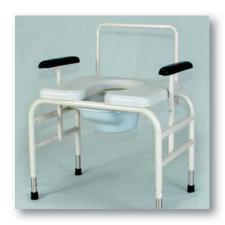

### **Bed Side Commode**

**Model Series 5232, 5233** 

- Weight Limit: 700 1000 pounds
- Seat Widths: 20", 24", 26", 30", 36"
- Seat Depth: 20"
- Seat to Floor Heights: 20" or adjustable 20", 21", 22", 23", 24"
- Arms: Removable drop down arms
- Cushioned seat
- 36"-wide model rated at 1000 lbs.
- Optional wheel kit available