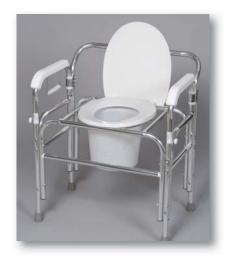

#### Commode

**Model Series 5135** 

- Weight Limit: 850 pounds
- Seat Width: 26"
- Seat Depth: 19"
- Seat to Floor Height: 21"
- Arms: Dual swing away arms